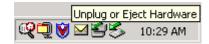

## **Disconnect Cartridge from System**

 To safely disconnect the HardTape cartridge, you must disable your FireWire port prior to removing the cable from your computer system.

To disable: (Windows)

 Select the Unplug or Eject Hardware icon from the lower right Windows icon bar. Note, the icon may say Safely Remove Hardware.

- A dialog box opens to Safely Remove Device.
- Click on FireWire device in the Windows dialog box.

To disable: (MAC OS)

- Drag the HardTape icon into the Trash folder or select the HardTape icon and choose "eject volume" from the file menu.
- The HardTape cartridge may now be safely removed.