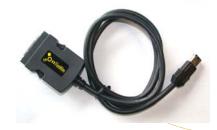

## Connect FireWire Cable to Cartridge

Connect the FireWire cable to your HardTape cartridge.

- The FireWire cable carries both data and power.
- Connection of the 5VDC jack is not required when using the FireWire cable.
- The master/slave jumper block is set correctly for the FireWire cable and will not need to be adjusted.

## Connect Cartridge via FireWire Cable to System

- Insert the 6-pin end of the FireWire cable into the FireWire port on your notebook or desktop computer.
- The operating system will detect that new hardware is being installed and will automatically install the HardTape cartridge. A Hard-Tape icon will then appear in the My Computer folder. Installation is now complete.