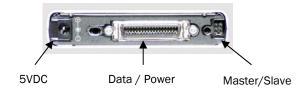

## Connect FireWire Cable to Cartridge

Connect the FireWire cable to your HardTape cartridge.

- The FireWire cable carries both data and power.
- Connection of the 5VDC jack is not required when using the FireWire cable.
- The master/slave jumper block is set correctly for the FireWire cable and will not need to be adjusted.

- The HardTape cartridge can also be used with the "i-link" port found on many Sony computers.
- A 6-pin to 4-pin adapter is required to connect the FireWire cable to the "i-link" port.
- The 4-pin "i-link" port does not supply power so one of the power adapters (USB-5VDC; AC-5VDC) is required.