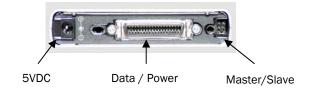

## QUICK START GUIDE HARDTAPE ~ CARTRIDGE

Your HardTape Cartridge requires a HardTape Cable or Bay Interface Kit to operate.

- The Interface cable carries both data and power.
- Connection of the 5VDC jack is not usually required when using the Interface cable.
- The master/slave jumper block is set correctly for cable and bay uses and will not need to be adjusted.
- Refer to your Interface Kit Quick Start Guide for connection, installation and operating instructions.