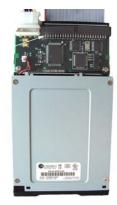

## QUICK START GUIDE HARDTAPE ~ CARTRIDGE



Your HardTape Cartridge requires a HardTape Cable or Bay Interface Kit to operate.



- The Interface cable carries both data and power.
- Connection of the 5VDC jack is not usually required when using the Interface cable.
- The master/slave jumper block is set correctly for cable and bay uses and will not need to be adjusted.
- Refer to your Interface Kit Quick Start Guide for connection, installation and operating instructions.



THE RESERVE

PATA / IDE

## HardTape Bay Interface Kits



**USB 2.0** 





## **USB Interface Kit**



## Option FireWire Interface Kit





SCSI 50-Pin Narrow 68-Pin Wide



1430 Tully Road, Suite 416 San Jose, CA 95122

Phone: 408-947-8300

Fax: 408-947-8333 Email: info@audavi.com

W W W . A U D A V I . C O M

©COPYRIGHT 2002-2008 AUDAVI CORPORATION. ALL BRAND AND PRODUCT NAMES ARE REGISTERED TRADEMARKS OF THEIR RESPECTIVE OWNERS.

87053011F